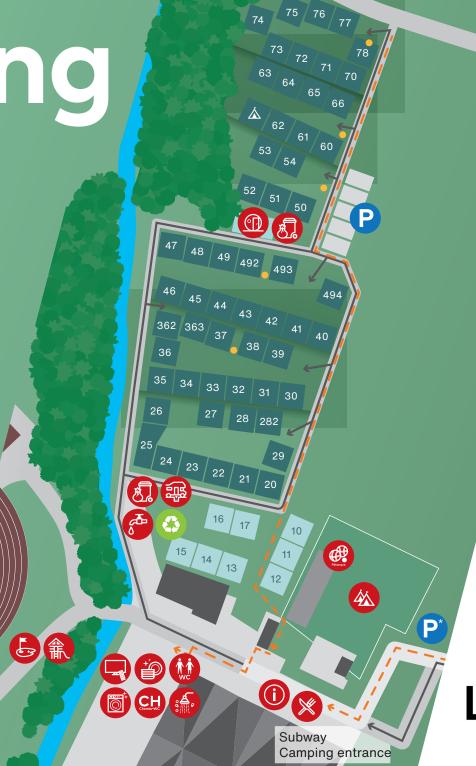

- Area with approx. 50m<sup>2</sup> without electricity and water connection
- Electricity, water and waste
- **Pedestrians**

**SOURCE OF HAPPINESS** 

# Waste disposal

There are two containers on the site where you can dispose of your waste (see map). There is a separate collection point for PET and glass (see plan).

#### **ATMs**

The nearest ATMs are in the village centre. Raiffeisen, Kantonalbank see map

# Electricity

Voltage: 220V

Intermediate plugs from the 3-pole station to the Swiss

plug are available at the reception.

Price: CHF 4.00 per day + CHF 20.00 deposit

Barrier: The barrier opens automatically for entry. For the exit, the barrier is opened manually by the reception. Please ring the bell at the window.

Chemical WC: The disposal is located between the ladies> & gents> showers (see plan on the front).